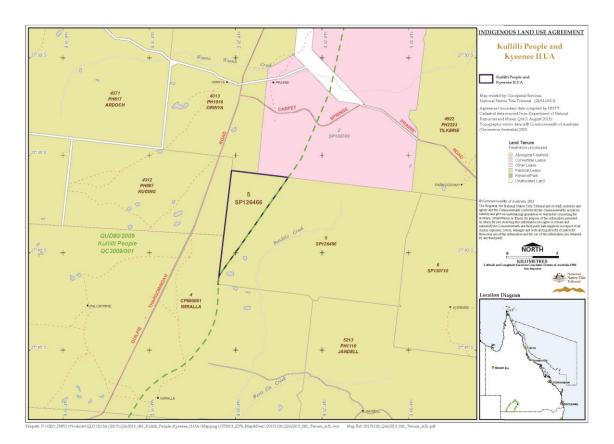

## A. External boundary description

The agreement area covers all the land and waters within that part of Lot 5 on SP126466 (Kyeenee Pastoral Holding) located within the Native Title Determination Application QUD80/2009 Kullilli People (QC2009/001), further described as that part of that lot west of the line described by the following coordinate points:

# B. Map

# Item 2 Description of Lease

Preferential Pastoral Holding 215419 comprising Lot 5 on SP126466